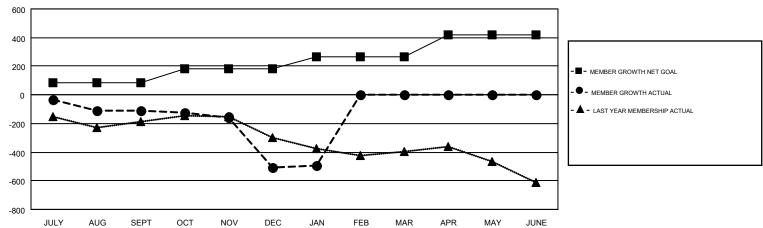

## Multiple District 14

LOCATION: PENNSYLVANIA

GMT: CINDY GREGG

GMT CA 1

|               | Clubs         | 3         |               | Members               |                           |                         |                                                    |  |
|---------------|---------------|-----------|---------------|-----------------------|---------------------------|-------------------------|----------------------------------------------------|--|
|               | RESULTS FOR   | 2018-2019 |               | RESULTS FOR 2018-2019 |                           |                         |                                                    |  |
| QUARTER       | NEW CLUB GOAL | NEW CLUBS | DROPPED CLUBS | QUARTER               | MEMBER GROWTH NET<br>GOAL | MEMBER GROWTH<br>ACTUAL | DROPPED<br>MEMBERS ACTUAL<br>(including transfers) |  |
| JULY/AUG/SEPT | 6             | 1         | 8             | JULY/AUG/SEPT         | 84                        | 285                     | 360                                                |  |
| OCT/NOV/DEC   | 5             | 0         | 6             | OCT/NOV/DEC           | 100                       | 343                     | 706                                                |  |
| JAN/FEB/MAR   | 4             | 0         | 3             | JAN/FEB/MAR           | 82                        | 178                     | 130                                                |  |
| APR/MAY/JUNE  | 8             | 0         | 0             | APR/MAY/JUNE          | 151                       | 0                       | 0                                                  |  |

## GOALS AND ACTUAL MEMBERS CUMULATIVE

| DROPPED CLUBS: 17 |       | 285 CLUBS OF 697 ADDED 1 OR MORE<br>NEW MEMBERS | GENDER DISTRIBUTION   MALE 13,515 (73.55%)   FEMALE 4,860 (26.45%) |           |       |
|-------------------|-------|-------------------------------------------------|--------------------------------------------------------------------|-----------|-------|
| DROPPED MEMBERS   |       |                                                 |                                                                    |           |       |
| DECEASED          | 183   | CLICK HERE FOR CUMULATIVE                       | TOTAL FAMILY UNIT MEMBERS                                          |           | 3,456 |
| CLUB CANCELLED    | 119   | MEMBERSHIP DATA                                 |                                                                    |           |       |
| OTHER             | 894   |                                                 | FAMILY MEMBERS PA                                                  | YING HALF | 1,783 |
| TOTAL             | 1,196 |                                                 | DOLS                                                               |           |       |