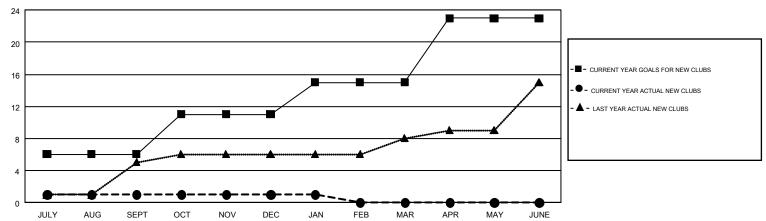

## Multiple District 14

LOCATION: PENNSYLVANIA

GMT: CINDY GREGG

GMT CA 1

|               | Clubs         | 3         |               | Members               |                           |                         |                                                    |  |
|---------------|---------------|-----------|---------------|-----------------------|---------------------------|-------------------------|----------------------------------------------------|--|
|               | RESULTS FOR   | 2018-2019 |               | RESULTS FOR 2018-2019 |                           |                         |                                                    |  |
| QUARTER       | NEW CLUB GOAL | NEW CLUBS | DROPPED CLUBS | QUARTER               | MEMBER GROWTH NET<br>GOAL | MEMBER GROWTH<br>ACTUAL | DROPPED<br>MEMBERS ACTUAL<br>(including transfers) |  |
| JULY/AUG/SEPT | 6             | 1         | 8             | JULY/AUG/SEPT         | 84                        | 285                     | 360                                                |  |
| OCT/NOV/DEC   | 5             | 0         | 6             | OCT/NOV/DEC           | 100                       | 343                     | 706                                                |  |
| JAN/FEB/MAR   | 4             | 0         | 3             | JAN/FEB/MAR           | 82                        | 178                     | 130                                                |  |
| APR/MAY/JUNE  | 8             | 0         | 0             | APR/MAY/JUNE          | 151                       | 0                       | 0                                                  |  |

## GOALS AND ACTUAL NEW CLUBS CUMULATIVE